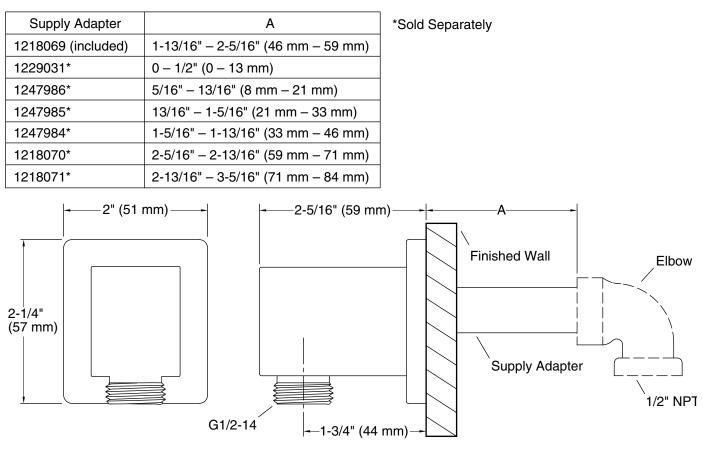

### Installation

- Wall-mount.
- Easy installation using slip-fit connection.
- Includes 1218069 supply adapter.
- May require other adapter based on installation type (sold separately).

### **Included Components**

Additional Components:

1218069

### Notes

Install this product according to the installation guide.

If dimension "A" is between 1-13/16" (46 mm) and 2-5/16" (59 mm) use the included supply adapter. For the other dimensions, order the appropriate supply adapter.